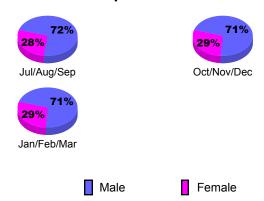

| 0                                | 0                                |
| Jan/Feb/Mar | 0                                | 0                             | 0                                 | 0                                | 0                                |

CLURS

#### **Club Results 2009-2010** Goal, New, Dropped, Gain/Loss 2 1.6 1.2 0.8 0.4 -0.4-0.8 -1.2 Jul/Aug/Sep Oct/Nov/Dec Jan/Feb/Mar Goal Actual Gain Loss C Dropped



### YTD Status Quo Clubs 2009-2010



#### **MEMBERSHIP Membership** Results <u>Membership</u> 2009-2010 2008-2009 Net Actual Actual Gain/ Gain/ Memb New Dropped Loss of Loss of Month Goal Memb Memb Memb **Memb** Jul/Aug/Sep -64 9 27 35 73 Oct/Nov/Dec 27 19 53 -26 -12 Jan/Feb/Mar 10 61 -66 -5 6 Totals 64 187 -156 31 21





# Gender Comparison 2009-2010